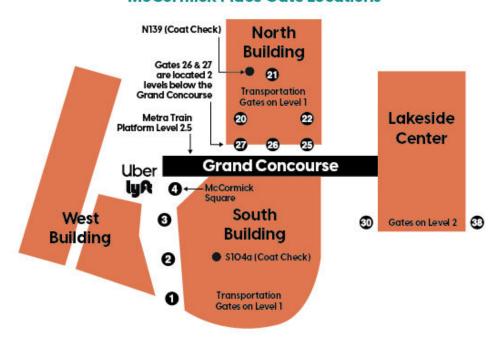

## **McCormick Place Gate Locations**

## Roadmap to the "Ins and Outs" Of McCormick Place

|                                      | LAKESIDE CENTER GATES        | NORTH BUILDING GATES    | SOUTH BUILDING GATES       |
|--------------------------------------|------------------------------|-------------------------|----------------------------|
| Coat & Baggage Check - FREE          |                              | N139                    | Room S104a, Gate 4         |
| Shuttle Bus Service to Hotels - FREE |                              | Gate 21                 | Gates 1-2-3                |
| Metra Train - FREE                   |                              |                         | Grand Concourse, Level 2.5 |
| Taxi                                 |                              | McCormick Square/Gate 4 | McCormick Square/Gate 4    |
| Private Charter Buses                |                              | Gate 26*                | Gate 26*                   |
| Rideshare (Uber/Lyft)                |                              | McCormick Square/Gate 4 | McCormick Square/Gate 4    |
| Lot A Access                         |                              |                         | Gate 3.5 Escalator         |
| Lot C Underground Access             | Level 2 (near gates 30 & 38) |                         |                            |
|                                      |                              |                         |                            |