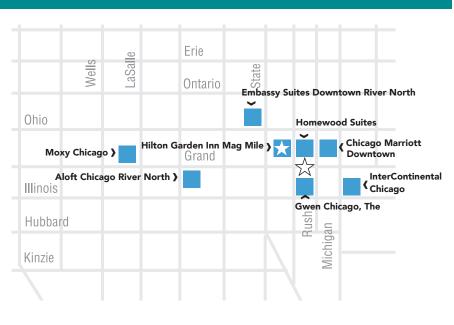

# Hilton Garden Inn Magnificent Mile

10 E Grand Avenue, Chicago, IL 60611 - (312) 595-0000

#### **ROUTE MAP**

**Service Times** 

☆ Indicates pick-up Locations

Route order subject to city conditions

**ROUTE 3** 