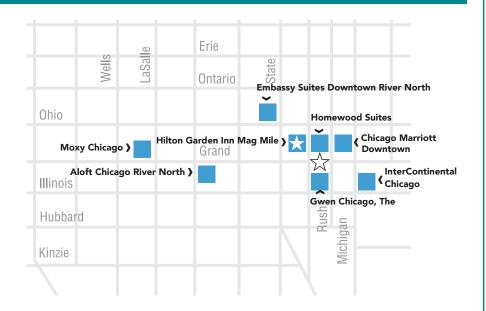

#### SHUTTLE BUS ROUTE 3

Hotel Boarding Location: NW Corner of Grand & Rush McCormick Place Boarding Location: South Building, Gate 3

Shuttles will pick-up every 15 - 20 minutes between the service hours indicated below.

### **ROUTE MAP**

## **South Building ROUTE 3**

Ride this bus to McCormick Place South

THE INSPIRED HOME SHOW.

Please board buses with a yellow sign

☆ Indicates pick-up Locations

Route order subject to city conditions