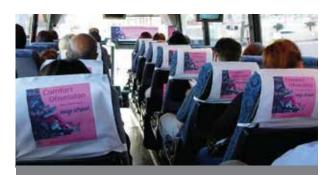

**HEADREST COVERS** 20 rear facing covers per bus with crisp white linen covers on aisle seats with same 7" x 7" color ad.

INTERIOR WINDOW SIGNS Six 24"w x 12"h signs on interior bus windows next to seated passengers.