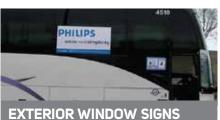

**HEADREST COVERS** 20 rear facing covers per bus with crisp white linen covers on aisle seats with same 7" x 7" color ad.

INTERIOR WINDOW SIGNS Six 24"w x 12"h signs on interior bus windows next to seated passengers.