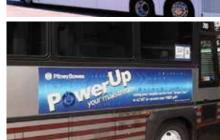

COACH SIDE RIBBONS

2'h ribbon signs on the entry side or both sides. Available in 10', 20' or 30' printed vinyl sign lengths.

TRIPLE WINDOW SIGNS
Three 4'w x 2'h signs blanket either
the entry side or both sides of the bus.

4'w x 2'h signs on the second window on the entry side or both sides of the bus.