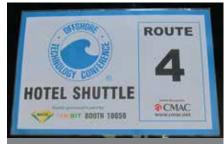

KING BUS WRAPS Abbreviated wrap between the wheel wells provide extreme visibility from both sides of the bus.

**ROUTE ID SIGNS** Color logo & booth number at the entrance of all buses.

EXPO NEWS NETWORK / BUS VIDEO SPONSORS Video loop plays on 6 kiosks in McCormick Place and on most shuttle buses.