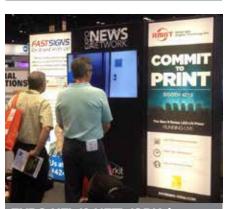

KING BUS WRAPS Abbreviated wrap between the wheel wells provide extreme visibility from both sides of the bus.

**ROUTE ID SIGNS** Color logo & booth number at the entrance of all buses.

EXPO NEWS NETWORK / BUS VIDEO SPONSORS Video loop plays on 6 kiosks in McCormick Place and on most shuttle buses.