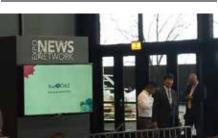

KING BUS WRAPS Abbreviated wrap between the wheel wells provide extreme visibility from both sides of the bus.

**ROUTE ID SIGNS** Color logo & booth number at the entrance of all buses.

EXPO NEWS NETWORK / BUS VIDEO SPONSORS Video loop plays on 6 kiosks in McCormick Place and on most shuttle buses.