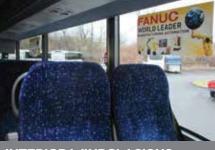

**HEADREST COVERS** 20 rear facing covers per bus with crisp white linen covers on aisle seats with same 7" x 7" color ad.

INTERIOR WINDOW SIGNS Six 24"w x 12"h signs on interior bus windows next to seated passengers.