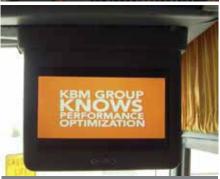

KING BUS WRAPS Abbreviated wrap between the wheel wells provide extreme visibility from both sides of the bus.

**ROUTE ID SIGNS** Color logo & booth number at the entrance of all buses.

EXPO NEWS NETWORK / BUS VIDEO SPONSORS Video loop plays on 6 kiosks in McCormick Place and on most shuttle buses.