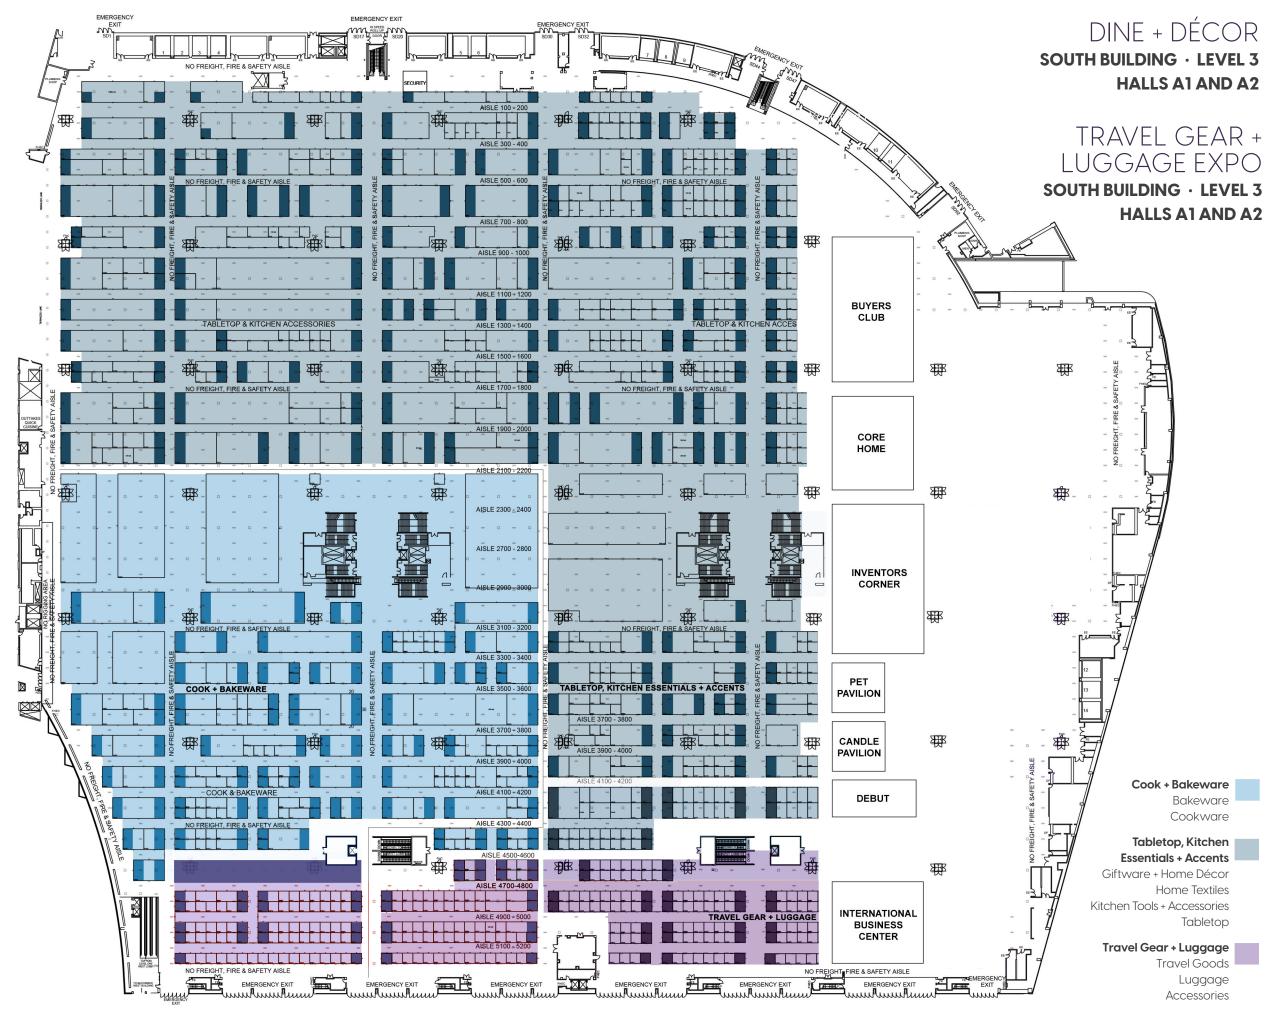

## NORTH BUILDING · LEVEL 3 · HALL B1

Bath + Shower Accessories Travel Gear + Luggage

Cleaning + Hardware Outdoor Living + Seasonal Products

Closet + Clothes Care Pet Supplies

Home Organization Retail Promotions + Continuities