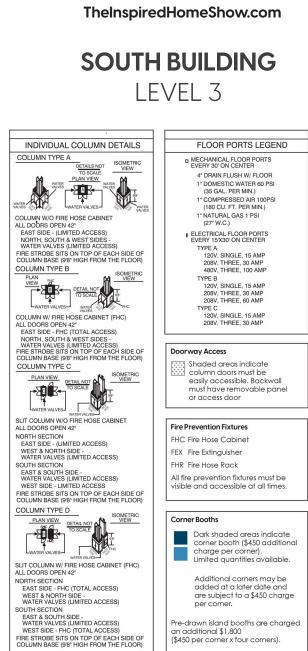

# **NORTH BUILDING**

LEVEL 3

Dark shaded areas indicate corner booth (\$450 additional

charge per corner).
Limited quantities available.

Pre-drawn peninsula booths are charged an additional \$900 (\$450 per corner X two corners.)

Pre-drawn inline booths are charged an additional \$450 per each corne

Additional corners may be added at a later date and are subject to a \$450 charge

#### FLOOR PORTS LEGEND

- MECHANICAL FLOOR PORTS EVERY 30' ON CENTER
- 4" DRAIN FLUSH W/ FLOOR
- 1" DOMESTIC WATER 60 PSI (35 GAL. PER MIN.)
- "COMPRESSED AIR 100PSI (180 CU. FT. PER MIN.) 1" NATURAL GAS 1 PSI (27" W.C.)
- ELECTRICAL FLOOR PORTS EVERY 15'X30' ON CENTER TYPE A 120V, SINGLE, 15 AMP
- 208V, THREE, 30 AMP 480V, THREE, 100 AMP TYPE B 120V, SINGLE, 15 AMP 208V, THREE, 30 AMP 208V, THREE, 60 AMP
- TYPE C 120V, SINGLE, 15 AMP 208V, THREE, 30 AMP

#### Doorway Access

Shaded areas indicate column doors must be easily accessible. Backwall must have removable pane or access door

#### Fire Prevention Fixtures

FHC Fire Hose Cabinet FEX Fire Extinguisher

FHR Fire Hose Rack

All fire prevention fixtures must be