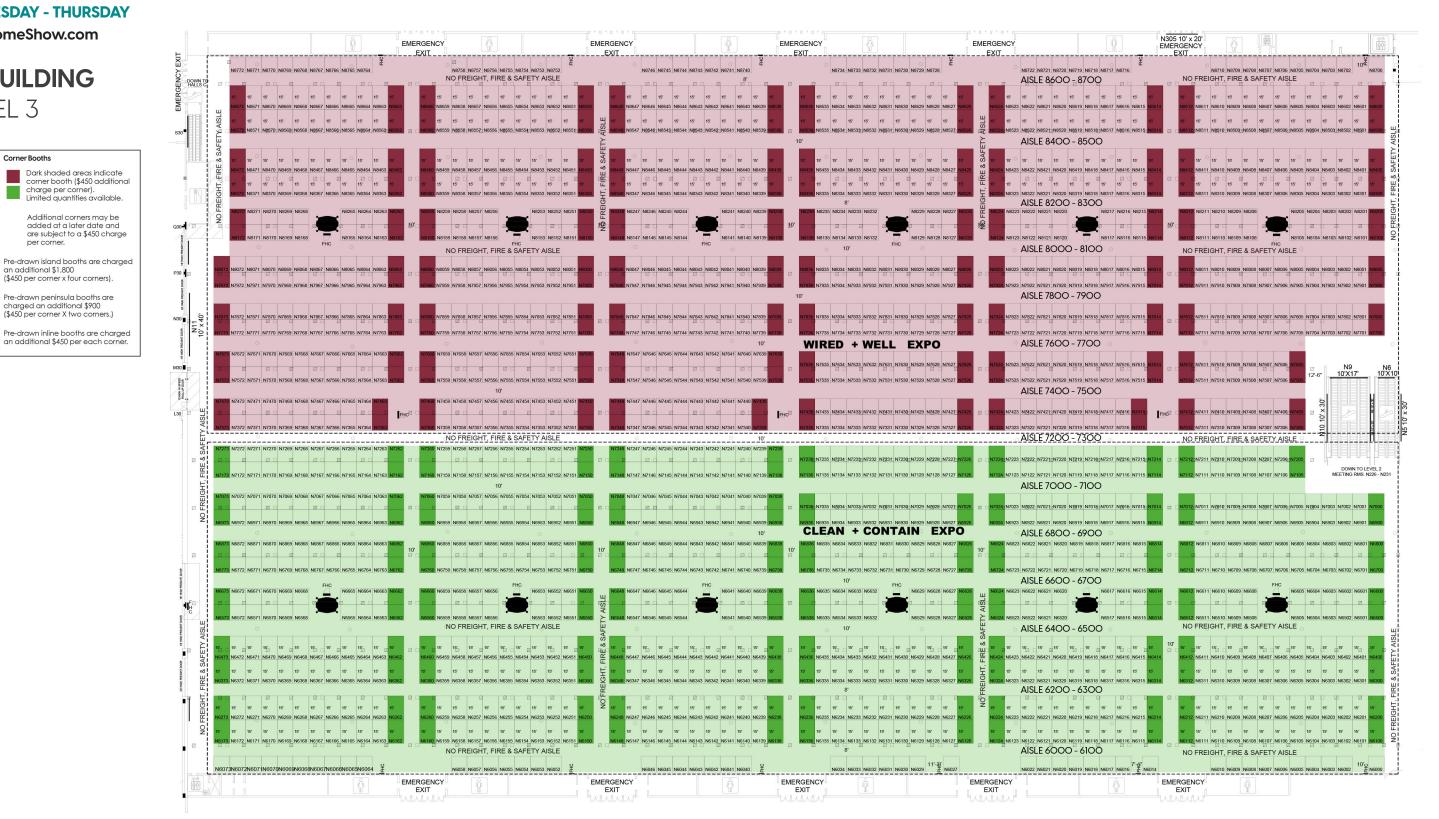

# **NORTH BUILDING**

LEVEL 3

Dark shaded areas indicate corner booth (\$450 additional

charge per corner).
Limited quantities available.

Pre-drawn peninsula booths are charged an additional \$900 (\$450 per corner X two corners.)

Pre-drawn inline booths are charged an additional \$450 per each corne

Additional corners may be added at a later date and are subject to a \$450 charge

#### FLOOR PORTS LEGEND

- MECHANICAL FLOOR PORTS EVERY 30' ON CENTER
- 4" DRAIN FLUSH W/ FLOOR
- 1" DOMESTIC WATER 60 PSI (35 GAL. PER MIN.)
- "COMPRESSED AIR 100PSI (180 CU. FT. PER MIN.) 1" NATURAL GAS 1 PSI (27" W.C.)
- ELECTRICAL FLOOR PORTS EVERY 15'X30' ON CENTER TYPE A 120V, SINGLE, 15 AMP
- 208V, THREE, 30 AMP 480V, THREE, 100 AMP TYPE B 120V, SINGLE, 15 AMP 208V, THREE, 30 AMP 208V, THREE, 60 AMP
- TYPE C 120V, SINGLE, 15 AMP 208V, THREE, 30 AMP

#### Doorway Access

Shaded areas indicate column doors must be easily accessible. Backwall must have removable pane or access door

#### Fire Prevention Fixtures

FHC Fire Hose Cabinet FEX Fire Extinguisher

FHR Fire Hose Rack

All fire prevention fixtures must be

# WIRED + WELL

### NORTH BUILDING · LEVEL 3 · HALL B1

Electrics (Household + Kitchen) Floor + Carpet Care Home Environment (Air + Water)

Home Healthcare/Fitness Health + Wellness

## EAN + CONTAIN

## NORTH BUILDING · LEVEL 3 · HALL B1

Bath + Shower Accessories Travel Gear + Luggage

Cleaning + Hardware Outdoor Living + Seasonal Products

Closet + Clothes Care Pet Supplies

Home Organization Retail Promotions + Continuities

March 10-12, 2026 | Chicago, USA **TUESDAY - WEDNESDAY - THURSDAY** 

Pre-drawn island booths are charged an additional \$1,800 (\$450 per corner x four corners)

Pre-drawn peninsula booths are charged an additional \$900 (\$450 per corner X two corners.)

an additional \$450 per each corner