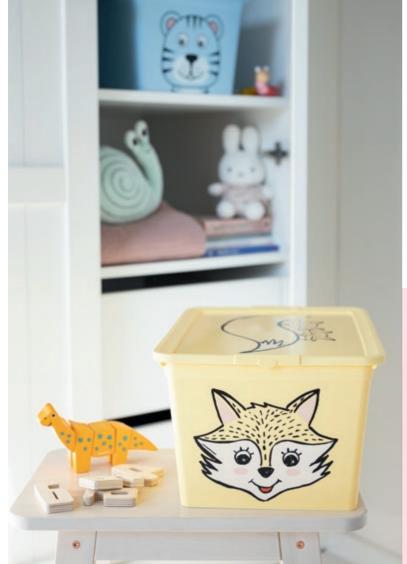

#### HOUSEHOLD ITEMS

PAGES ARTICLE NUMBER 4-5 1850 1655 6-7 8-9 1070 | 1155 10-11 1681 **12-13** 1960 | 1945 **14-15** 1115 | 1109 **16-17** 1608 | 1605 | 1603 | 2304 **18-19** 1162 | 1694 | 1661 | 1115 **20-21** 2304 | 1742 | 7504 | 7508 **22-23** 1123 | 1140 | 1802 | 1801 **24-25** 1552 | 7730 **26-27** 7508 | 7530 | 7560 | 7030 | 7430 | 1723 **28-29** 1763 | 1764 | 1765 **30-31** 1405 | 1411 | 1413 | 1702 **32-33** 7330 | 7315 | 1900