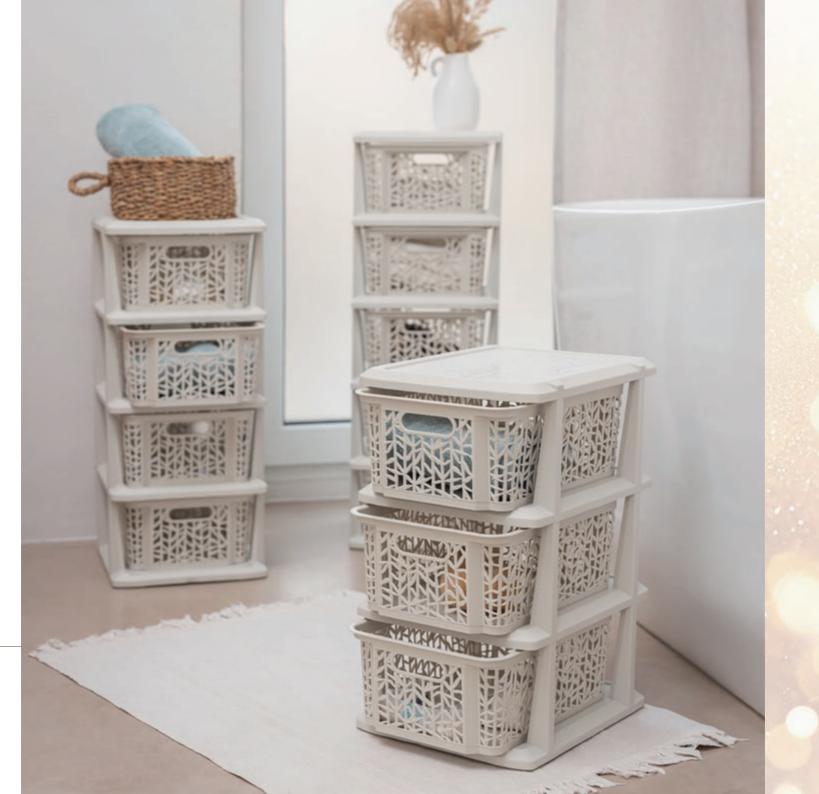

aterials sourced from dependable suppliers and reputable producers. The entire manufacturing process takes place in Poland, utilizing contemporary technologies and drawing inspiration from current design trends. When you hold BranQ in your hands, rest assured that the product is crafted in alignment with nature, ensuring safety for your health and providing cost-effective benefits. Stylish, thoughtfully crafted, and conducive to fostering positive habits for the betterment of both individuals and the environment.







cozy



functional -



simple



homelike













pleasant



- protecting





KITCHEN







safe





preserving











tasty











delicious





COZY











soft



colourful



convenient









#### reliable





comfortable —



### delicate















durable -



*- happy -*





## homely





#### HOUSEHOLD ITEMS

PAGES ARTICLE NUMBER 4-5 1850 1655 6-7 8-9 1070 | 1155 10-11 1681 **12-13** 1960 | 1945 **14-15** 1115 | 1109 **16-17** 1608 | 1605 | 1603 | 2304 **18-19** 1162 | 1694 | 1661 | 1115 **20-21** 2304 | 1742 | 7504 | 7508 **22-23** 1123 | 1140 | 1802 | 1801 **24-25** 1552 | 7730 **26-27** 7508 | 7530 | 7560 | 7030 | 7430 | 1723 **28-29** 1763 | 1764 | 1765 **30-31** 1405 | 1411 | 1413 | 1702 **32-33** 7330 | 7315 | 1900





MADE IN POLAND



www.branq.eu