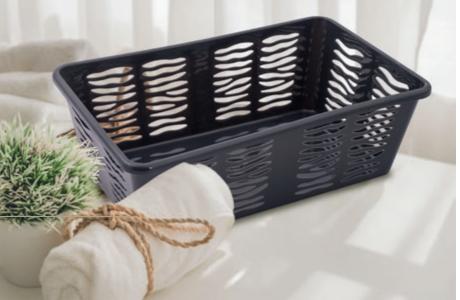

#### HOUSEHOLD ITEMS

PAGES ARTICLE NUMBER 4-5 1850 1655 6-7 8-9 1070 | 1155 10-11 1681 **12-13** 1960 | 1945 **14-15** 1115 | 1109 **16-17** 1608 | 1605 | 1603 | 2304 **18-19** 1162 | 1694 | 1661 | 1115 **20-21** 2304 | 1742 | 7504 | 7508 **22-23** 1123 | 1140 | 1802 | 1801 **24-25** 1552 | 7730 **26-27** 7508 | 7530 | 7560 | 7030 | 7430 | 1723 **28-29** 1763 | 1764 | 1765 **30-31** 1405 | 1411 | 1413 | 1702 **32-33** 7330 | 7315 | 1900