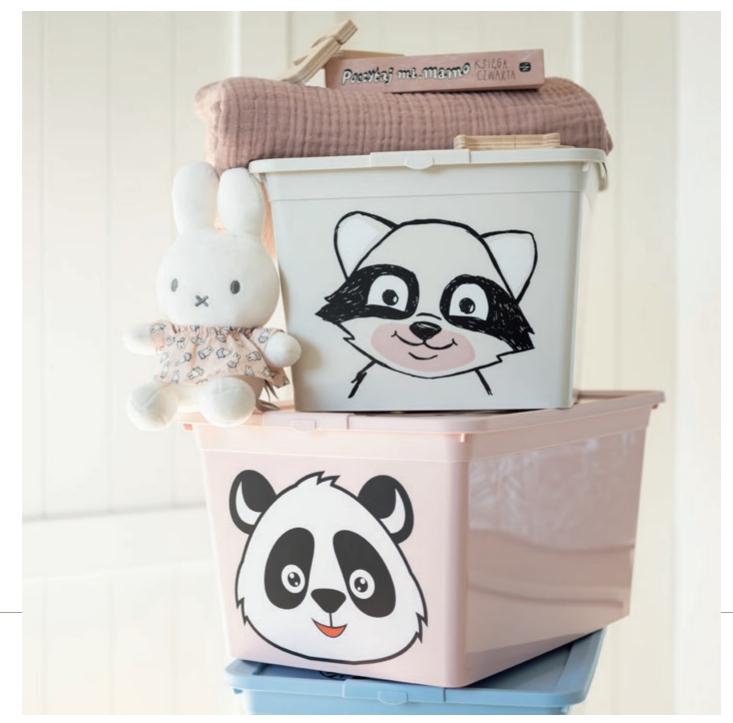

#### HOUSEHOLD ITEMS

PAGES ARTICLE NUMBER 4-5 1850 1655 6-7 8-9 1070 | 1155 10-11 1681 **12-13** 1960 | 1945 **14-15** 1115 | 1109 **16-17** 1608 | 1605 | 1603 | 2304 **18-19** 1162 | 1694 | 1661 | 1115 **20-21** 2304 | 1742 | 7504 | 7508 **22-23** 1123 | 1140 | 1802 | 1801 **24-25** 1552 | 7730 **26-27** 7508 | 7530 | 7560 | 7030 | 7430 | 1723 **28-29** 1763 | 1764 | 1765 **30-31** 1405 | 1411 | 1413 | 1702 **32-33** 7330 | 7315 | 1900