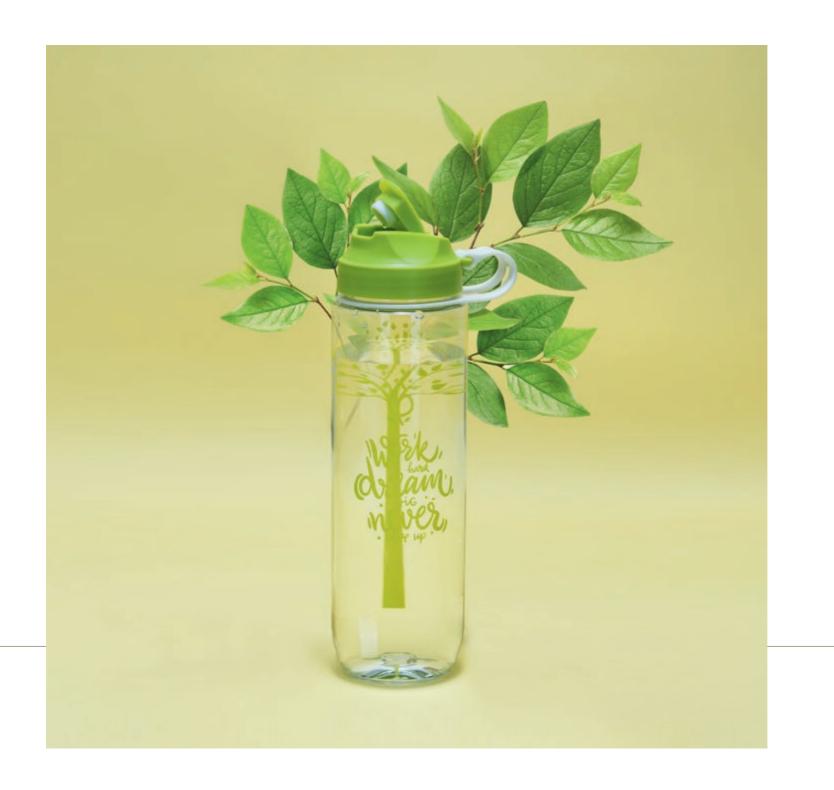

preserving

tasty

delicious

COZY

soft

colourful

convenient

#### reliable

comfortable —