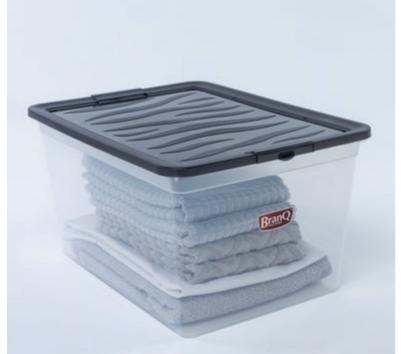

#### HOUSEHOLD ITEMS

PAGES ARTICLE NUMBER 4-5 1850 1655 6-7 8-9 1070 | 1155 10-11 1681 **12-13** 1960 | 1945 **14-15** 1115 | 1109 **16-17** 1608 | 1605 | 1603 | 2304 **18-19** 1162 | 1694 | 1661 | 1115 **20-21** 2304 | 1742 | 7504 | 7508 **22-23** 1123 | 1140 | 1802 | 1801 **24-25** 1552 | 7730 **26-27** 7508 | 7530 | 7560 | 7030 | 7430 | 1723 **28-29** 1763 | 1764 | 1765 **30-31** 1405 | 1411 | 1413 | 1702 **32-33** 7330 | 7315 | 1900