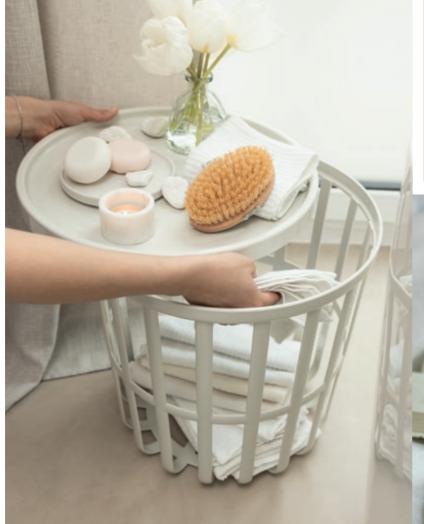

cozy

functional -

simple

homelike

pleasant

- protecting

KITCHEN

safe

## homely