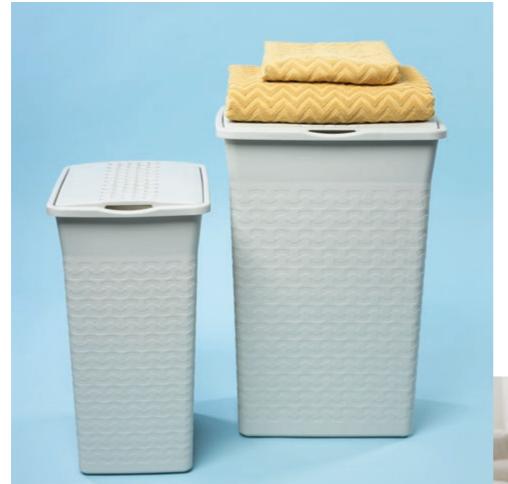

#### HOUSEHOLD ITEMS

PAGES ARTICLE NUMBER 4-5 1850 1655 6-7 8-9 1070 | 1155 10-11 1681 **12-13** 1960 | 1945 **14-15** 1115 | 1109 **16-17** 1608 | 1605 | 1603 | 2304 **18-19** 1162 | 1694 | 1661 | 1115 **20-21** 2304 | 1742 | 7504 | 7508 **22-23** 1123 | 1140 | 1802 | 1801 **24-25** 1552 | 7730 **26-27** 7508 | 7530 | 7560 | 7030 | 7430 | 1723 **28-29** 1763 | 1764 | 1765 **30-31** 1405 | 1411 | 1413 | 1702 **32-33** 7330 | 7315 | 1900