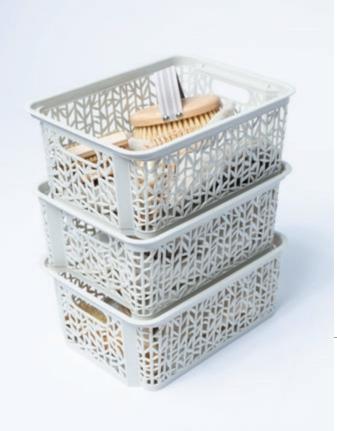

materials sourced from dependable suppliers and reputable producers. The entire manufacturing process takes place in Poland, utilizing contemporary technologies and drawing inspiration from current design trends. When you hold BranQ in your hands, rest assured that the product is crafted in alignment with nature, ensuring safety for your health and providing cost-effective benefits. Stylish, thoughtfully crafted, and conducive to fostering positive habits for the betterment of both individuals and the environment.







cozy



functional -



simple



homelike













pleasant



- protecting





KITCHEN







safe





preserving











tasty











delicious





COZY











soft



colourful



convenient









#### reliable





comfortable —



### delicate















durable -



*- happy -*





## homely





#### HOUSEHOLD ITEMS

PAGES ARTICLE NUMBER 4-5 1850 1655 6-7 8-9 1070 | 1155 10-11 1681 **12-13** 1960 | 1945 **14-15** 1115 | 1109 **16-17** 1608 | 1605 | 1603 | 2304 **18-19** 1162 | 1694 | 1661 | 1115 **20-21** 2304 | 1742 | 7504 | 7508 **22-23** 1123 | 1140 | 1802 | 1801 **24-25** 1552 | 7730 **26-27** 7508 | 7530 | 7560 | 7030 | 7430 | 1723 **28-29** 1763 | 1764 | 1765 **30-31** 1405 | 1411 | 1413 | 1702 **32-33** 7330 | 7315 | 1900





MADE IN POLAND



www.branq.eu